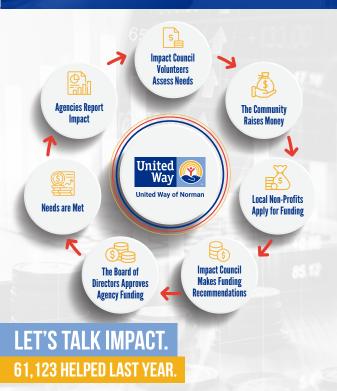

We fund **26 partner agencies** that provide **36 programs** in Norman, Noble, and southern Cleveland County. The United Way also offers services to the community through programs and community initiatives like Stuff the Bus, Student United Way LEAD, and ENGAGE and assists with the VITA tax program. In addition, Day of Caring is one of Norman's most significant community service initiatives.

We served 61,123 people last year through your donations, and the need grows larger each year.

WHEN YOU DONATE TO UNITED WAY NORMAN volunteers review proposals, interview, and examine agencies to ensure your dollars go to qualified organizations that fill needs in the community. You can feel confident that we follow best practices, have volunteer oversite, and receive high ratings from charity watchdog organizations. United Way of Norman is a safe place to invest in your community.